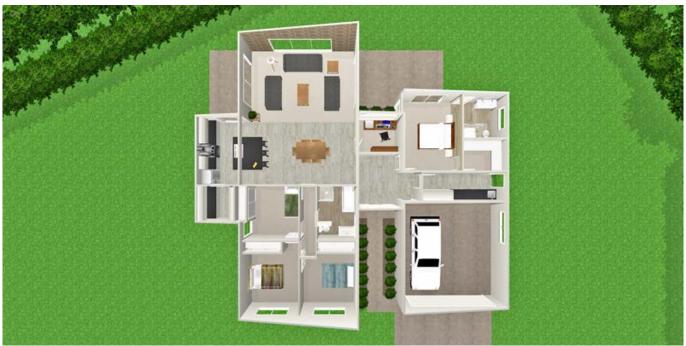

## The Harrison

Floor area: 210m<sup>2</sup>

The Harrison is a modern 4 bedroom home that is all about the light and raked roof line. As you walk up to the grand entrance, the high windows allow views straight through the building. The kitchen features a scullery and large sitting island, as well as a full height window for light. The large open plan living/dining room has large windows and is available in both flat and raked ceiling options - the latter allowing for high windows and airy feel. The Master bedroom is separated from the other bedrooms and is complimented with a walk in robe and ensuite. As well as direct access to the garden. Bedrooms 2, 3 and 4 all feature built in wardrobes, the wardrobe could be removed from bedroom 4 if this was going to be used for a secondary living space/media room. Behind the spacious foyer lies a home office. The large laundry contains ample room for storage space.