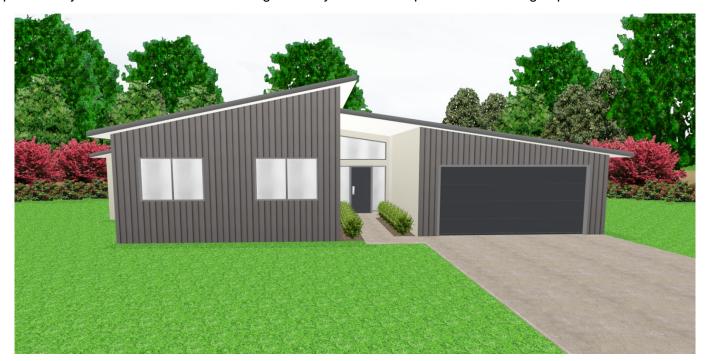

## The Harrison

Floor area: 210m<sup>2</sup>

The Harrison is a modern 4 bedroom home that is all about the light and raked roof line. As you walk up to the grand entrance, the high windows allow views straight through the building. The kitchen features a scullery and large sitting island, as well as a full height window for light. The large open plan living/dining room has large windows and is available in both flat and raked ceiling options - the latter allowing for high windows and airy feel. The Master bedroom is separated from the other bedrooms and is complimented with a walk in robe and ensuite. As well as direct access to the garden. Bedrooms 2, 3 and 4 all feature built in wardrobes, the wardrobe could be removed from bedroom 4 if this was going to be used for a secondary living space/media room. Behind the spacious foyer lies a home office. The large laundry contains ample room for storage space.